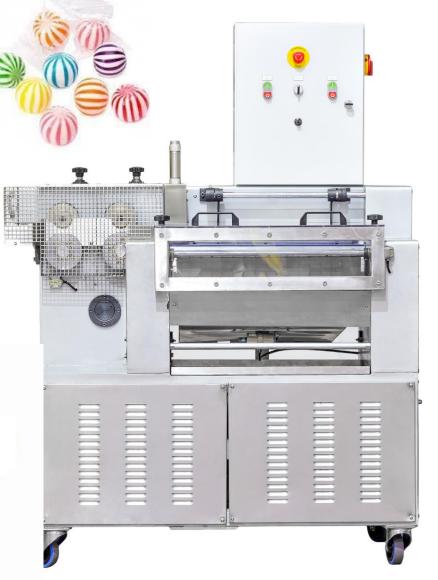

## Ball Cutter / Disc Logo Cutter

Specifications

Overall Height 1500mm

Overall Length 800mm model 1200mm. 1000mm model 1400mm

Overall Width 900mm

Material Machine - 304 Stainless Stee panels to outer.

Output Up to 150Kg per hour depending on sweet size

Weight Machine = 465Kg

Products Hard Candy, Soft candy, Caramel

1500mm