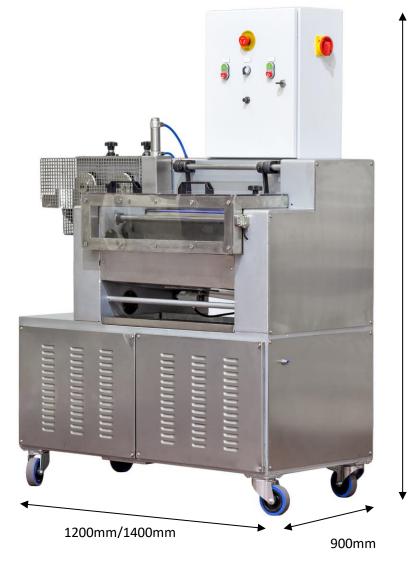

## Ball Cutter / Disc Logo Cutter

Specifications

Overall Height 1500mm

Overall Length 800mm model 1200mm. 1000mm model 1400mm

Overall Width 900mm

Material Machine - 304 Stainless Stee panels to outer.

Output Up to 150Kg per hour depending on sweet size

Weight Machine = 465Kg

Products Hard Candy, Soft candy, Caramel

1500mm