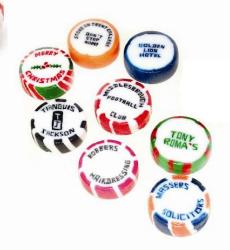

#### For Logo Design Candies, Logs, Starlight Mints & balls.

The Logo Candy Disc Cutting Machine is excellent for the cutting of rock candy with or without Logos into perfectly formed discs. Any designs such as fruits, faces or lettering running through the centre will be neatly cut once the candy has been cut. The machine ensures that each candy disc is the same size and will leave the edges of the candy rounded. The cutters are slitting wheels.

#### For Balls

The Ball Candy Machine is excellent for the cutting of hard candy or caramel into perfectly formed ball shapes. The machine ensures that each candy ball is the. Cutters are forming rollers. Disc cutters and ball cutters are interchangeable in the same machine.