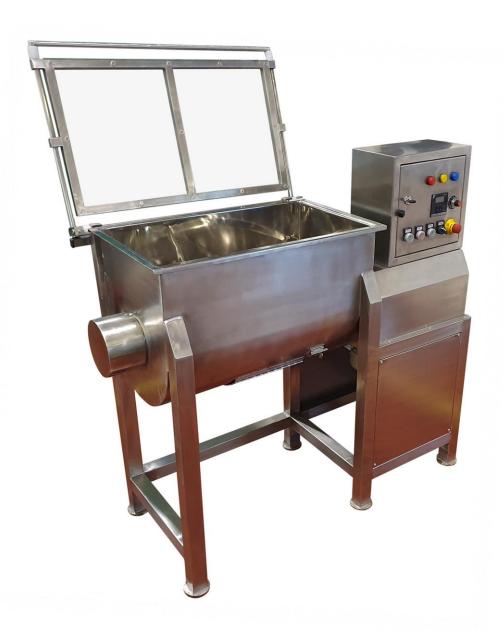

# FOR THE MIXING OF POWDERS. TYPICALLY USED IN CONJUNCTION WITH A TABLET PRESS.

50 kg Capacity ribbon blender, ideal for powder mixing. The machine is fabricated in Stainless Steel with a mirror finish.

The mixer has single acting blades with one-way forward rotation.

Output of the product is via a bottom slide valve.

Transmission is by a motor with gearbox arrangement which Work in an almost silent motion.

## **FEATURES**

- 316 or 304 grade Stainless Steel available
- Mirror finish
- Acrylic Clear Hinged Hood
- Variable Speed