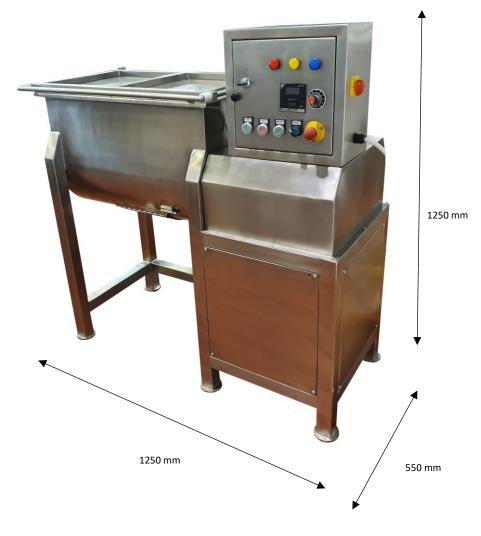

## **Overall Height**

1250 mm

## **Overall Length**

1250 mm

### **Overall Width**

550mm

## **Chamber Dimensions**

400mm x 700mm x 470mm