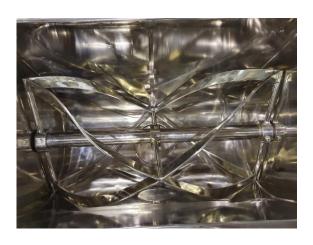

The mixer has single acting blades with one-way forward rotation.

Output of the product is via a bottom slide valve.

Transmission is by a motor with gearbox arrangement which Work in an almost silent motion.

## **Chamber Dimensions**

400mm x 700mm x 470mm