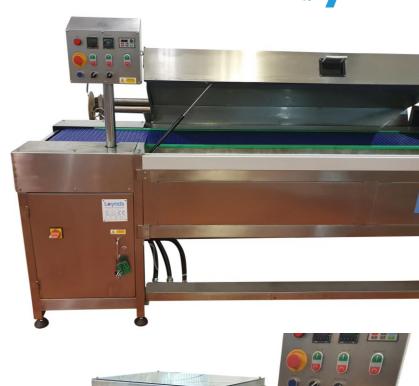

The cooling tunnels are manufactured form stainless steel and include insulated hoods with gas strut assisted opening and closing.

Belt speed and cooling temperature are fully adjustable.

### **FEATURES**

- **Construction**: manufactured from stainless steel for durability, longevity and easy cleaning.
- **Insulation**: Featuring hinged insulated hoods to maximise energy efficiency.
- **Easy Opening**: Gas struts are fitted to each lid for easy opening and closing.
- Versatility: Ideal for chocolate, candy, and mould cooling, these machines accommodate various confectionery processes.
- **Belt Types**: Choose from a range of belt types to suit your application.
- **Speed Control**: To adjust the amount of time products stay inside the cooling tunnel.
- Belt Tracking System: To ensure the belt remains straight along the cooling tunnel.