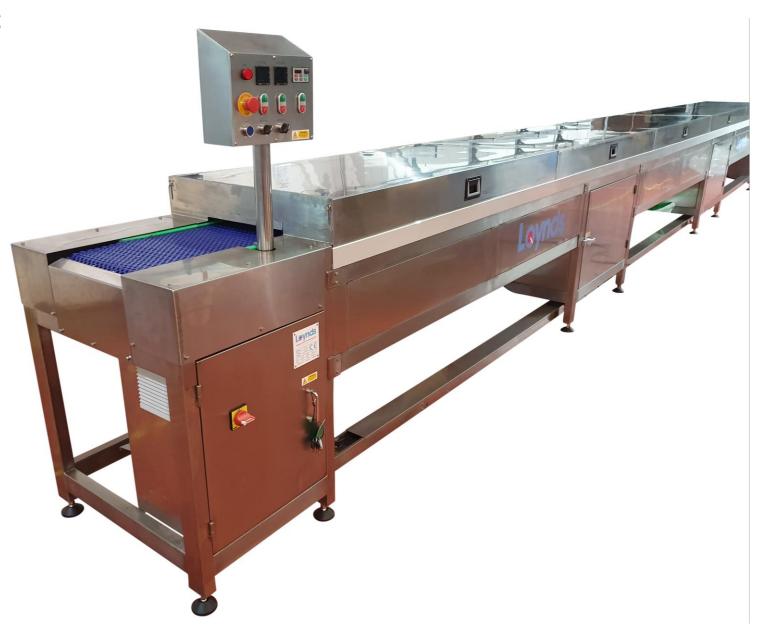

### SUITABLE FOR COOLING A VARIETY OF PRODUCTS THE TUNNELS CAN BE BUILT TO YOUR **EXACT SPECIFICATION**

The Loynds refrigerated cooling tunnels are tailored to meet your specific needs. The flexibility in customization extends to chiller capacity, width, length, height, and belt type, ensuring they align perfectly with your confectionery processing requirements.

The cooling tunnels are manufactured form stainless steel and include insulated hoods with gas strut assisted opening and closing.

Belt speed and cooling temperature are fully adjustable.