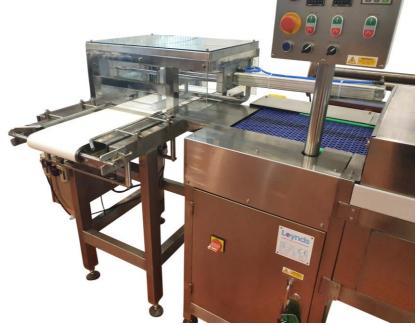

Additionally, we can supply modules for turning corners, demoulding, or feeding cooled moulds onto further downstream processes.

For operations focusing on mould cooling, we provide an additional machine for aligning chocolate moulds side by side.

### **OPTIONS**

- Belt Type: Choose from mesh, flat plastic, steel, or hygienic options.
- Chiller Capacities: Select from various chiller sizes to suit your needs.
- Mould Sorting Device: For stacking moulds into different configurations entering the tunnel or for turning corners.
- **Mould Cooler**
- **Enrobing Cooler**