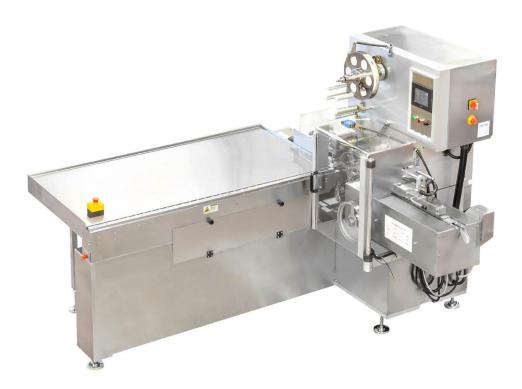

#### FOR FOLD WRAPPING PRE-FORMED CANDIES

The FW01 Hand Feed Fold Wrapping machine is designed for the automatic wrapping of preformed candies. It's suited for various product shapes such as cubes, squares, oblongs, and rectangles with flat bottoms.

The machine includes a chain infeed system with an extended operator table. The table is used for sorting and hand feeding product directly into the chain infeed.

This system is suited to products that don't feed well by vibration. If you have a product suitable for vibratory feeding then please check our auto feed model.

The machine creates a single point under fold wrap and can wrap at speeds of up to 300 pcs per minute. The machine includes a print registration unit for automatic alignment of printed films.