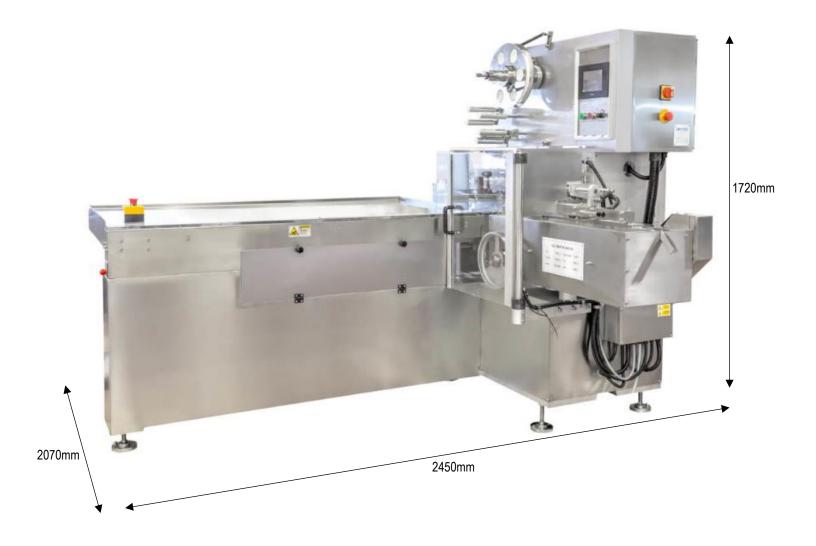

## **SPECIFICATIONS**

**Overall Height** 

1720mm

**Overall Length** 

2450mm

**Overall Width** 

2070mm

Material

Stainless Steel

Power

3Kw

Power

3Kw

Speed

300 pcs/minute