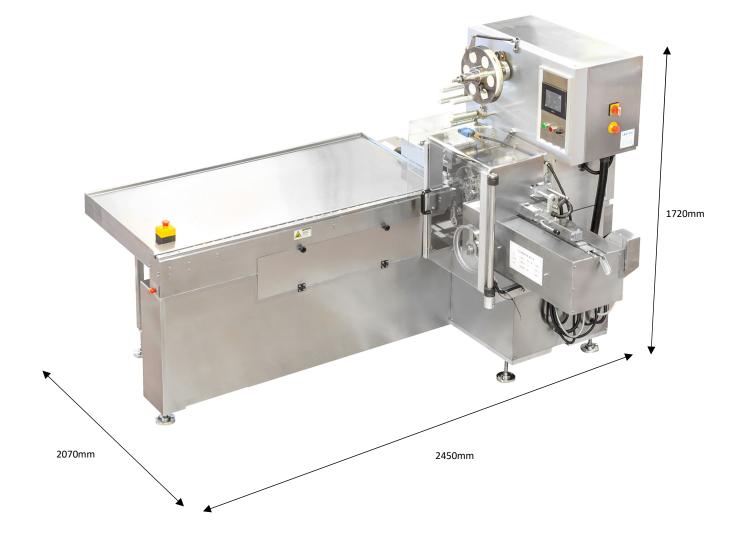

## **SPECIFICATIONS**

**Overall Height** 

1720mm

Overall Length 2450mm

Overall Width 2070mm

Material

Stainless-Steel

Output

Variable depending on product

Weight

1000Kg

Uses

Fold wrapping of cubed, square, oblong, rectangle type flat bottomed products in single point underfold.

You Tube <u>is.gd/vobilo</u>