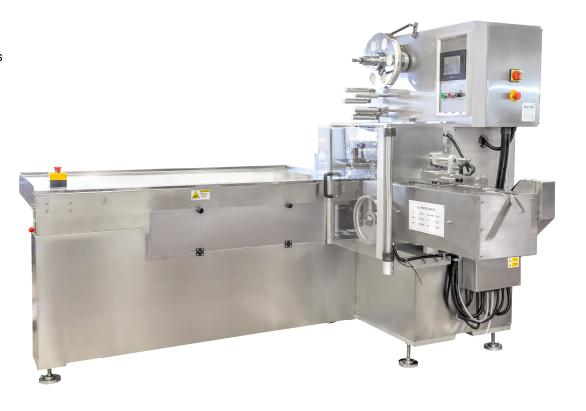

### **FOLD WRAP MACHINE**

#### FOR PRE-FORMED CANDIES WRAPPED IN "FOLD WRAP" STYLE

This chain feed fold wrapping machine is suitable for the fold wrapping of cubed, square, oblong, rectangle type flat bottomed products in single point underfold.

The machine can wrap at a maximum speed of 300 candies per minute with automatic feed or as fast as an operator can feed it as manual mode.

The machine is variable in speed being controlled by an inverter unit. Supplied with a print registration unit for use on centring printed films.

The machine comes set for one size, the size ranges are: Length 19mm – 45mm, width 12mm x 25mm, height 5mm – 16mm.

Power 3kw.

#### **FEATURES**

- Variable speed control
- Print registration unit
- Up to 300 wraps per minute