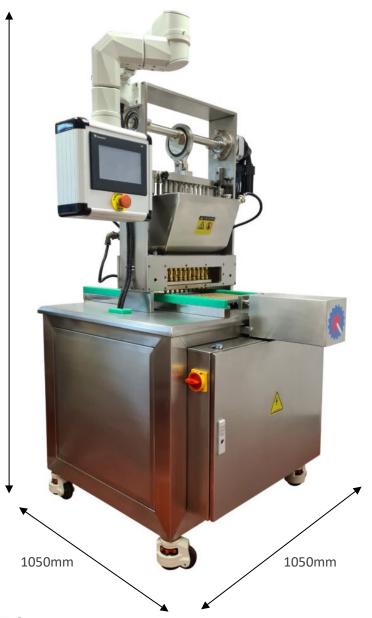

#### FEATURES

- Capacity: Approximately 70kg per hour, subject to product size and configuration.
- PLC Control: Enhanced automation and precision.
- User-Friendly: Simple touch screen HDMI allowing control of all parameters.
- Mobility: Mounted on wheels for easy transportation.
- Low-Maintenance: Designed for easy upkeep.
- Dimensions: (L)1050mm x (W)1050mm x (H)1600mm Options
- Hoppers: Single or Double available.
- Various nozzle configurations can be purchased for customised designs such as stripes and multi-coloured candies.

### **SPECIFICATIONS**

Overall Length 1050mm

Overall Width 1050mm

Overall Height 1600mm

Material Food-Grade 304 Stainless-Steel

Capacity Up to 70kg per hour - Subject to product size and configuration.

Power Single Phase 4kW