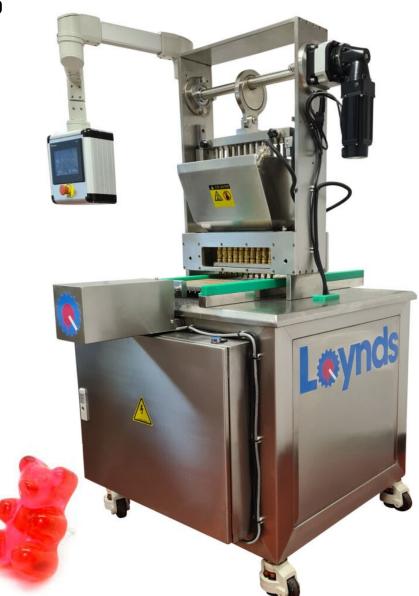

#### COMPACT DEPOSITING MACHINE DESIGNED FOR MANUFACTURING A VARIETY OF Confectionery products such as jellies, gummies, hard candies, and caramel.

The CD05 Depositor Machine is compact, & versatile, engineered for manufacturing an array of confectionery products, including Jellies, Gummies, Hard Candies, and Caramel. Due to its ability to provide accurate dosing the machine is particularly suitable for CBD, THC, and Vitamin-infused products, making it an invaluable asset for both small to medium manufacturers and recipe development kitchens.

The machine accommodates Teflon-coated moulds and silicone moulds. We can also configure the machine to run with some mat type moulds. It can process 6-11 impressions per mould (Depending on sweet size) and has an average throughput of 6 to 14 moulds per minute. Custom-designed 3D Ball Lollipop moulds are also available.

#### FEATURES

- Capacity: Approximately 70kg per hour, subject to product size and configuration.
- PLC Control: Enhanced automation and precision.
- User-Friendly: Simple touch screen HDMI allowing control of all parameters.
- Mobility: Mounted on wheels for easy transportation.
- Low-Maintenance: Designed for easy upkeep.
- Dimensions: (L)1050mm x (W)1050mm x (H)1600mm Options
- Hoppers: Single or Double available.
- Various nozzle configurations can be purchased for customised designs such as stripes and multi-coloured candies.