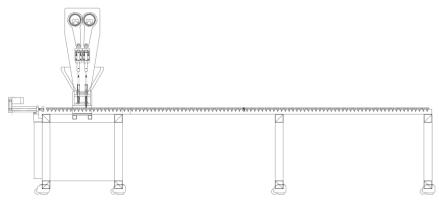

An Indexing system operated by push button indexes the moulds under the depositing nozzles to make the deposits. The moulds are then pushed through the machine and removed for cooling/setting and de-moulding.

The machine can be supplies with mould travel rails with or without cooling fans, this means you can leave the moulds on the machine giving time for the products deposited time to set, allowing you to demould direct from the outfeed system.