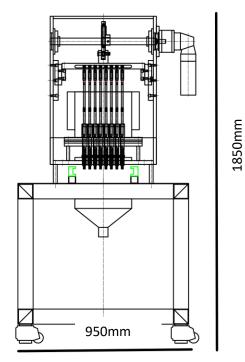

### **SPECIFICATIONS**

Max Speed 10 cycles per minute **Overall Height** 1850mm **Overall Length** 1250mm **Overall Width** 950mm Material Machine Outer - 304 Stainless-Steel Power Single Phase 4kW Weight 350Kg Output 0-70kg Per hour, dependent on product