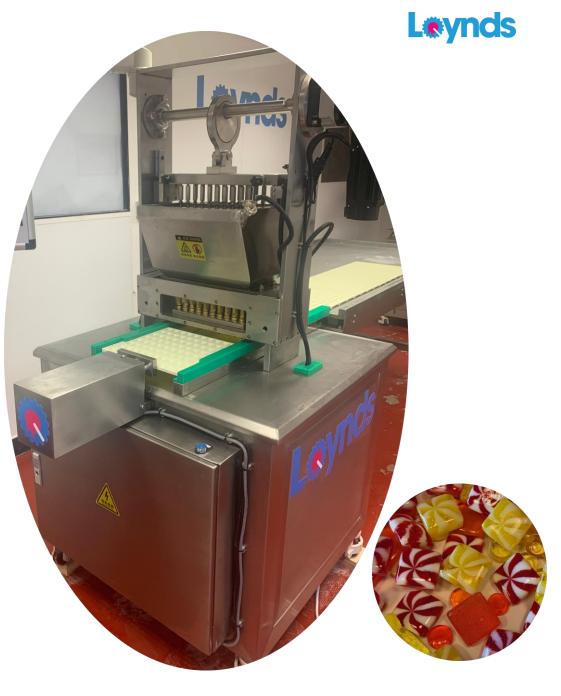

## **MINI UNIVERSAL CANDY DEPOSITOR-CD05**

## GUMMY CANDY, HARD CANDY, SOFT CANDY, TWO COLOUR, THIS MACHINE CAN DO THEM ALL.

A versatile machine that will deposit all the above with ease, we can supply the machine in various configurations with options depending on your product type for: one colour deposit, two separate colour deposit, one main colour with stripes deposit, one colour on top of each other deposit, one colour inside another deposit, outer colour with fat based centre deposit (two servo motors), We can also supply change parts for multiple products. Whatever the sugar confectionery you want to deposit this machine can most probably deposit it.

An Indexing system operated by push button indexes the moulds under the depositing nozzles to make the deposits. The moulds are then pushed through the machine and removed for cooling/setting and de-moulding.

#### Uses

Depositing of product such as Jelly, Hard Candy, Soft candy, Toffee, Fudge and Fondant.

We also supply depositing lines for 150kg, 300kg, 450kg & 600kg per hour.