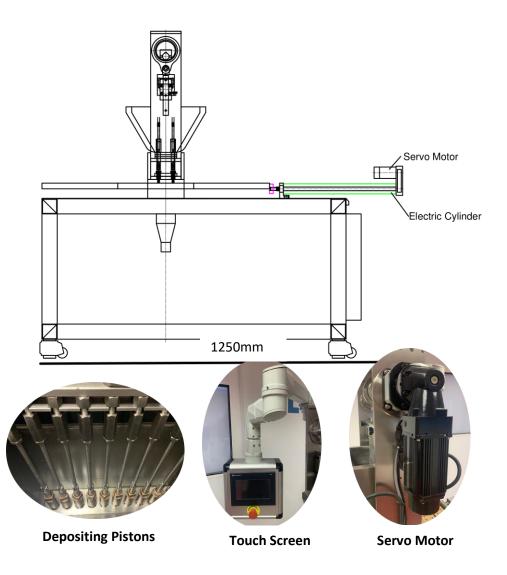

HMI & PLC & control gives accurate deposits every time, settings can be changes as the machine is running.

The machine can be built to run with all types of moulds Silicone, Teflon, 3d Lollipop (vertical), 2d Lollipop (horizontal). We can supply change parts so you can run all moulds. we can in some case configure the machine to would with mat type moulds.

An Indexing system operated by push button indexes the moulds under the depositing nozzles to make the deposits. The moulds are then pushed through the machine and removed for cooling/setting and de-moulding.

#### FEATURES

- Touch screen control.
- HMI on swivel arm.
- Mounted on wheels.
- Easy clean with clean cycle.
- Water waste to drain.

### **SPECIFICATIONS**

Max Speed 10 cycles per minute **Overall Height** 1850mm **Overall Length** 1250mm **Overall Width** 950mm Material Machine Outer - 304 Stainless-Steel Power Single Phase 4kW Weight 350Kg Output 0-70kg Per hour, dependent on product