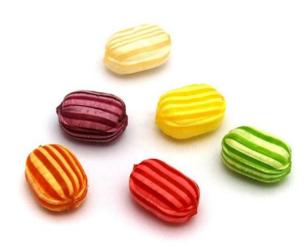

## THIS FORMING MACHINE IS IDEAL FOR LOW VOLUME OUTPUT OF PERFECTLY FORMED CANDIES.

Designed specifically for people requiring smaller production outputs, the machine will produce perfectly formed candies in rounds, ovals.

The machine utilizes a continuous rotary die which forms a candy rope into perfectly formed candies in your preferred shape. The machine has been designed to be extremely robust ensuring a reliable and long lifetime. Manufactured from stainless steel.