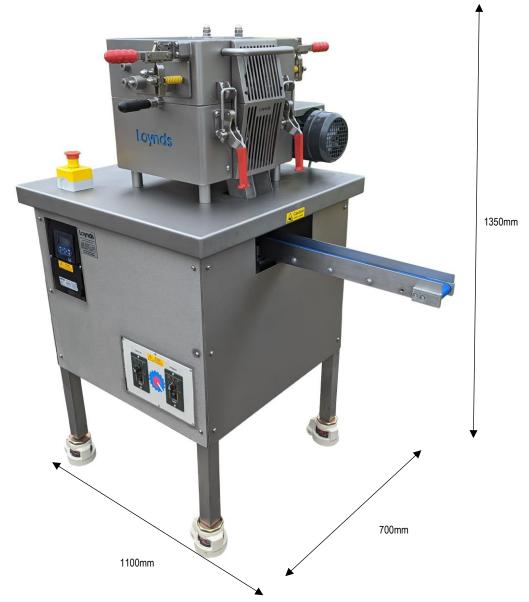

### **SPECIFICATIONS**

**Overall Height** 

1350mm

Overall Length 1100mm

**Overall Width** 

700mm

Material

Stainless Steel