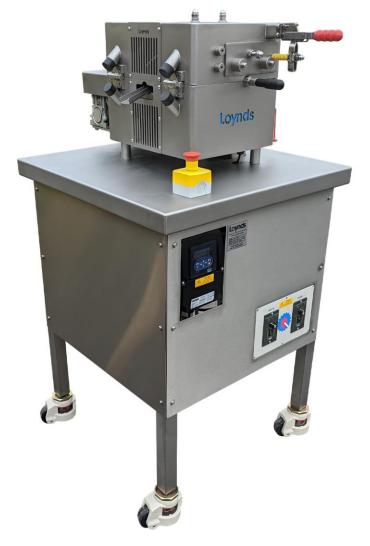

The machine utilizes a continuous rotary die which forms a candy rope into perfectly formed candies in your preferred shape. The machine has been designed to be extremely robust ensuring a reliable and long lifetime. Manufactured from stainless steel.

The machine will ideally need feeding from a mini batch roller and rope sizer along with a cooler to make a complete mini candy manufacturing line. This machine is supplied with one forming die, comes on a stainless steel base and has lockable castors on the base of the stand.