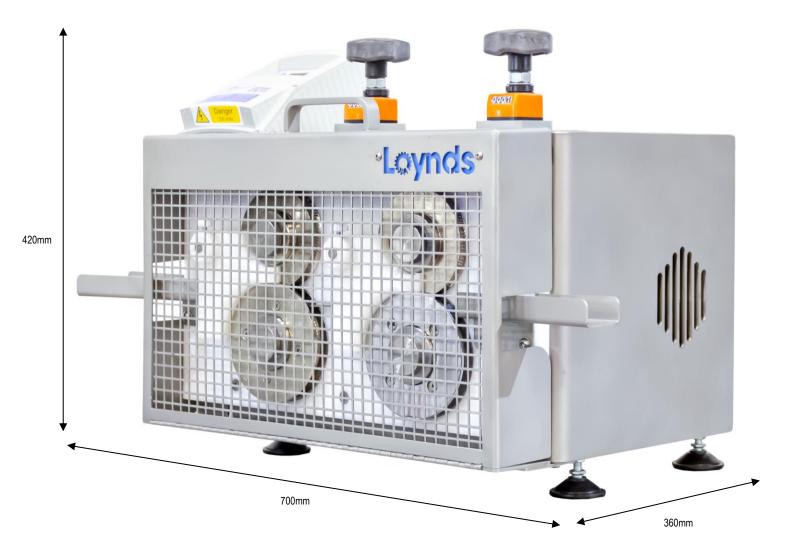

# **SPECIFICATIONS**

Overall Height 420mm

**Overall Length** 700mm

Overall Depth 360mm

Material 304 Stainless Steel – Bead Blasted Finish

Output 75Kg per hour

Weight 55kg

Product Hard & some Soft Candies