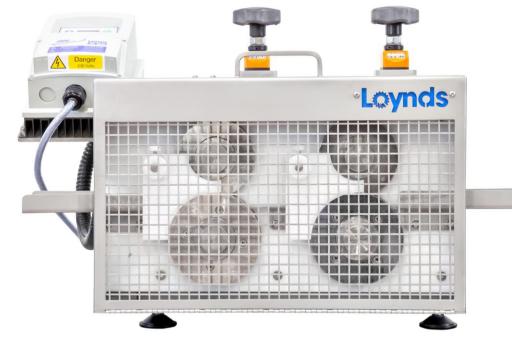

The machine can be used for rope sizing both candy and caramel & some soft candy products.

The rope sizer is of a robust design manufactured in 304 stainless steel construction with a glass bead finish. The machine is driven via a motor gearbox unit with an electronic variable speed unit.

The sizing consists of 2 pairs of changeable sizing rollers as standard. Different rollers can be supplied to suit requirements. They will reduce the candy rope from a larger diameter to a smaller diameter.

Each set of rollers can be independently adjusted via a hand wheel located above each roller.

The machine is normally table mounted but if required can be supplied on a separate floor stand.

#### FEATURES

- Variable speed
- Easy to use, maintain & clean