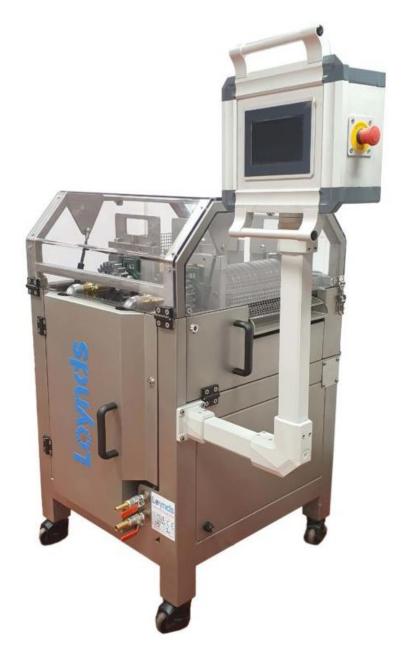

## FOR THE PRODUCTION OF SUGAR & SUGAR-FREE HARD CANDY DROPS, SOME FIRMER SOFT TYPE CANDIES & INCLUSIONS SUCH AS HONEYCOMB. FUDGE ETC

Designed and manufactured in the UK by Loynds, the Water-Cooled Drop Roller-DR05 features two sets of rollers, each 150mm wide. The machine comes equipped with one set of water-cooled pre-sizing rollers and another set of water-cooled forming rollers. These rollers can be customised to your specific requirements.

The roller speed is variable and independently controlled, and the machine's typical output is around 300kg per hour, dependent on product size. The rollers are manufactured from phosphor bronze, while the remainder of the machine boasts a full stainless-steel construction.

All moving parts are fully guarded, with a hinged acrylic lid mounted on gas struts. Magnetic guard switches are installed so that if the machine is opened during operation, it will automatically stop ensuring operator safety.

The machine is managed through a touchscreen (HMI) which gives access to various speeds, on/off toggles, and safety functions. The Water-Cooled Drop Roller can optionally be fitted with a PLC system for integration into a fully automated production line.