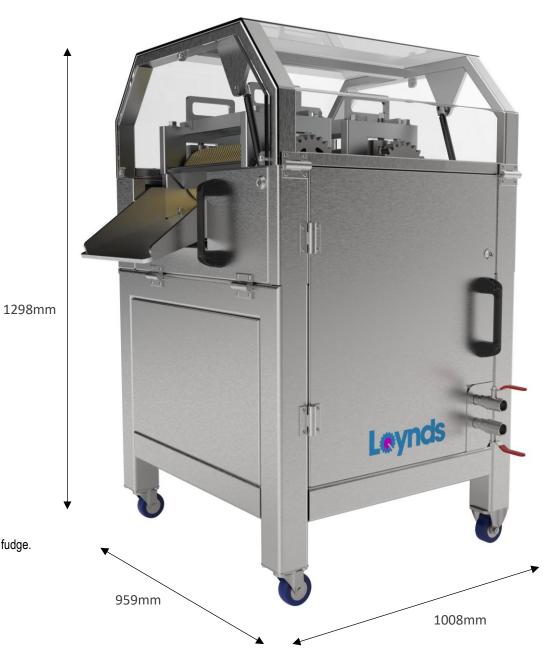

### **SPECIFICATIONS**

**Overall Length** 

959mm

**Overall Width** 

1008mm

**Overall Height** 

1298mm

Material

Stainless Steel

Capacity

Up to 300kg per hour (dependent on product size)

Power

4kW

Weight

900Kg

**Products** 

Sugar and sugar-free candy, firmer soft candies, inclusions like honeycomb and fudge.