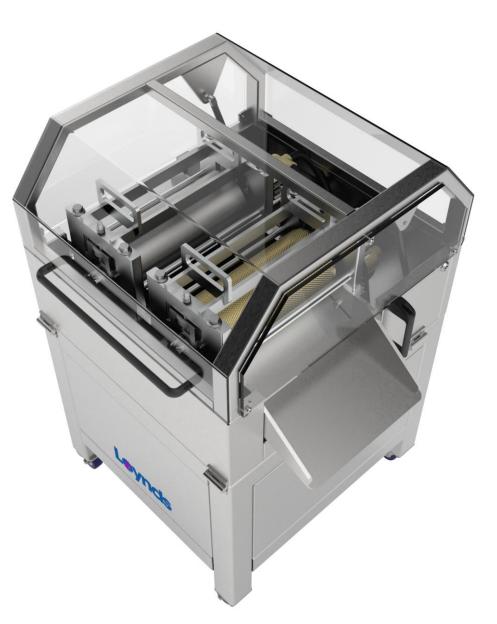

# TO PRODUCE SUGAR & SUGAR-FREE HARD CANDY DROPS, SOME FIRMER SOFT TYPE CANDIES & INCLUSIONS SUCH AS HONEYCOMB, FUDGE ETC

Designed and manufactured in the UK by Loynds, The Drop Roller Forming Machine has one set of water-cooled pre sizing rollers and one set of water-cooled forming rollers 150mm diameter x 150mm O/D each set of rollers is independently variable speed, the output is dependent on product and its size, as standard is around 300kg per hour. Product base plates and guides are made from PTFE.

Fully guarded with a hinged Lexan hinged guard hood which is mounted on gas struts for ease of opening & closing, magnetic guard switches are fitted to the hood and if opened while the machine is in operation the machine would stop for safety.

#### **FEATURES**

- Quick change over of die forming rollers saving production time
- Castors for ease of movement which are also lockable
- Rollers can be produced to customers specification
- Water cooled pre sizing roller & impression rollers.
- All parts easily removed for cleaning and maintenance