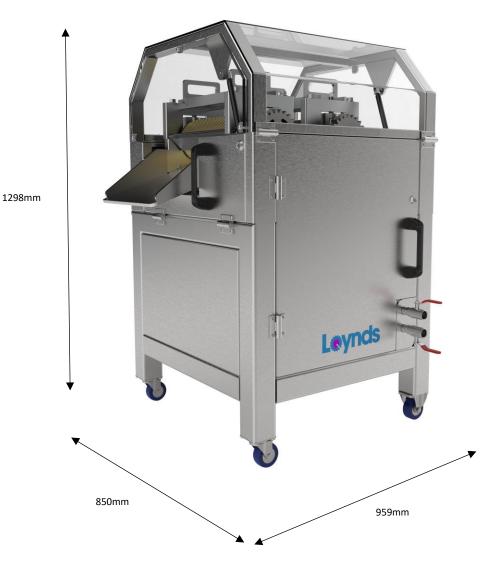

### **SPECIFICATIONS**

Overall Height 1298mm

**Overall Length** 

959mm

**Overall Width** 

850mm

Material

Stainless Steel