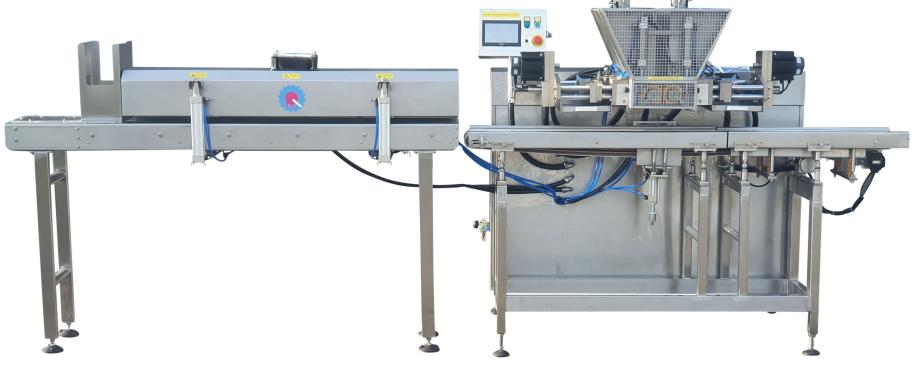

#### FOR MANUFACTURING SOLID OF CENTRE FILLED MOULDED CHOCOLATE PRODUCTS

The Loynds Servo One Shot Chocolate Depositor is a versatile, semi-automatic machine, designed for producing both solid and centre-filled chocolates. Featuring a servo-controlled depositing action, this machine ensures precision and flexibility in chocolate manufacturing.

It is equipped with a water-jacketed chocolate hopper and an integrated heating system, maintaining the chocolate at an optimal temperature for depositing. All deposit-related settings are easily adjustable through the digital HMI screen, enhancing user control.

Constructed entirely in stainless steel, this robust machine is available as a standalone unit or as a component in a fully automated production line.

The machine is designed to work with standard chocolate mould formats, 275 x 175 mm and 280 x 200 mm.

#### FEATURES

- Mould Hopper: Facilitates semi-automatic feeding of moulds.
- Mould Pre-Heating Section: Tempers the mould before depositing, ensuring optimal conditions.
- Mould Transport Conveyor: Efficiently transports the mould through the machine.
- Heated Chocolate Hopper: Stores melted chocolate, ready for depositing.
- Depositing Section: Features servo control for precise dosing into moulds.
- Mould Vibration Section: Guarantees complete filling of mould cavities and eliminates air bubbles.
- Mould Outfeed Conveyor: Transports the filled moulds seamlessly to the next stage in the production process.
- Digital HMI Screen: gives access to all depositing controls and allows you to save settings for different products.
- Water Bath: for the self-contained hopper heating system.