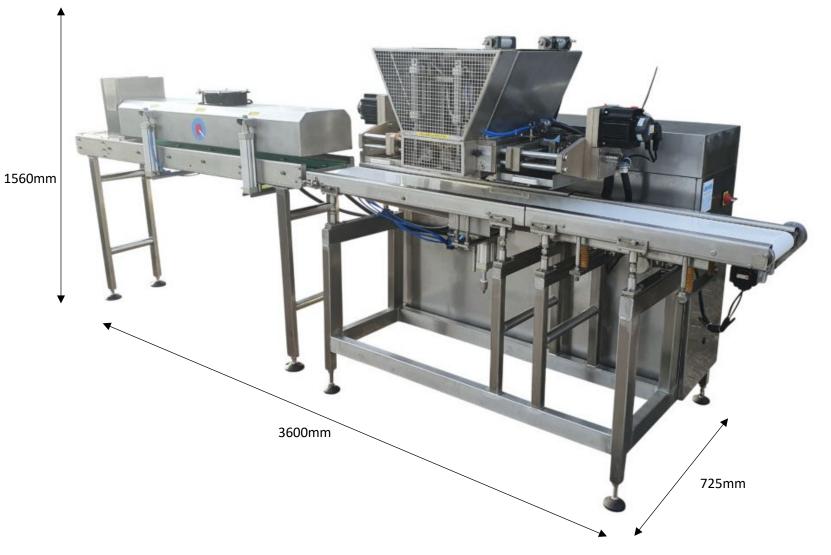

### **SPECIFICATIONS**

Overall Height 1560mm

Overall Length 3600mm

Overall Width 725mm

Material Stainless Steel

Power 18Kw Compressed Air

Products Solid and centre filled chocolate

Output up to 2000kg per shift