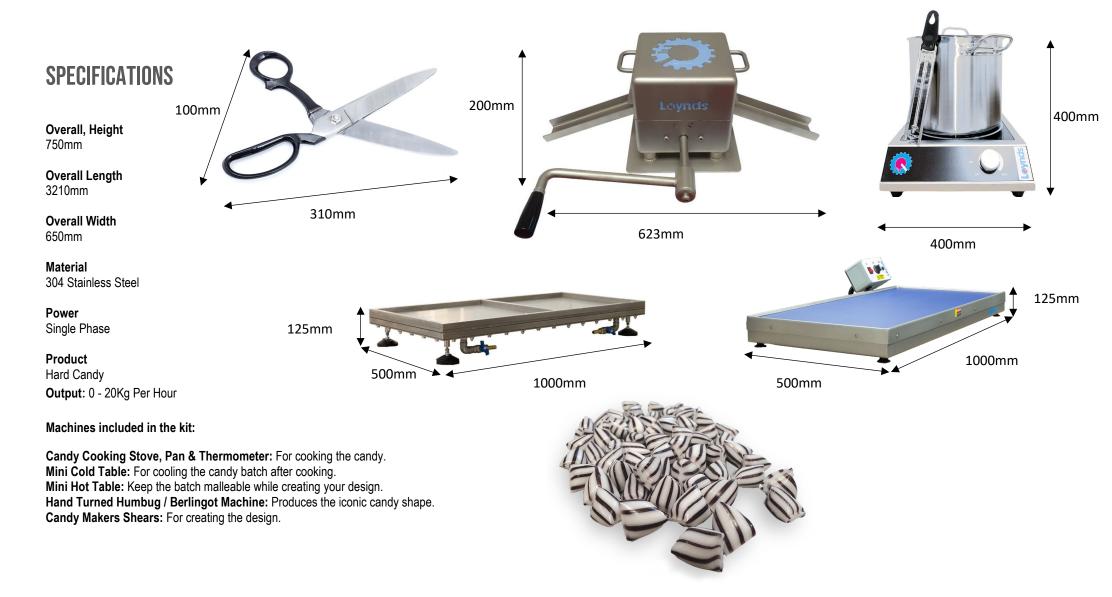

#### **FEATURES**

- Capacity: up to 20kg of humbugs per hour.
- All equipment is manufactured from 304 food grade stainless steel.
- Option for hand-turned or motor-driven operation.
- Comes with a sturdy clamp for table-top anchoring.
- **Individual Machine Dimensions**

Candy Cooking Stove and Pan: (L)400mm x (W)400mm.

Cold Table: (L)1000mm x (W)500mm x (H)125mm. Hot Table: (L)1000mm x (W)500mm x (H)250mm.

Hand Turned Humbug Machine: (L)623mm x (W)220mm x (H)200mm.

Candy Makers Shears: (L)310mm x (W)100mm

Mini Hot Table

Stove, Pan & Thermometer

Candy Shears