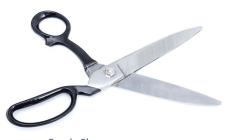

Candy Cooking Stove and Pan: (L)400mm x (W)400mm.

Cold Table: (L)1000mm x (W)500mm x (H)125mm. Hot Table: (L)1000mm x (W)500mm x (H)250mm.

Hand Turned Humbug Machine: (L)623mm x (W)220mm x (H)200mm.

Candy Makers Shears: (L)310mm x (W)100mm

Mini Hot Table

Stove, Pan & Thermometer

Candy Shears