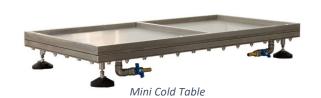

Candy Cooking Stove and Pan: (L)400mm x (W)400mm.

Cold Table: (L)1000mm x (W)500mm x (H)125mm. Hot Table: (L)1000mm x (W)500mm x (H)250mm.

Hand Turned Humbug Machine: (L)623mm x (W)220mm x (H)200mm.

Candy Makers Shears: (L)310mm x (W)100mm