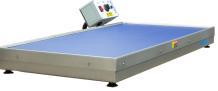

Candy Cooking Stove and Pan: (L)400mm x (W)400mm.

Cold Table: (L)1000mm x (W)500mm x (H)125mm. Hot Table: (L)1000mm x (W)500mm x (H)250mm.

Hand Turned Humbug Machine: (L)623mm x (W)220mm x (H)200mm.

Candy Makers Shears: (L)310mm x (W)100mm

Mini Hot Table

Stove, Pan & Thermometer

Candy Shears