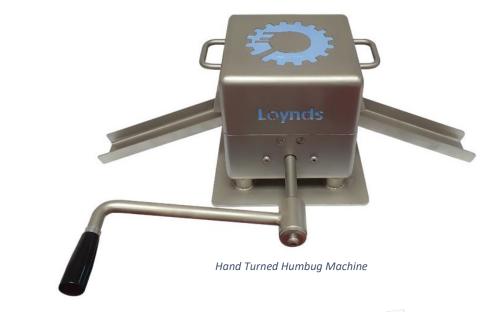

#### **FEATURES**

- Capacity: up to 20kg of humbugs per hour.
- All equipment is manufactured from 304 food grade stainless steel.
- Option for hand-turned or motor-driven operation.
- Comes with a sturdy clamp for table-top anchoring.
- **Individual Machine Dimensions**

Candy Cooking Stove and Pan: (L)400mm x (W)400mm.

Cold Table: (L)1000mm x (W)500mm x (H)125mm. Hot Table: (L)1000mm x (W)500mm x (H)250mm.

Hand Turned Humbug Machine: (L)623mm x (W)220mm x (H)200mm.

Candy Makers Shears: (L)310mm x (W)100mm