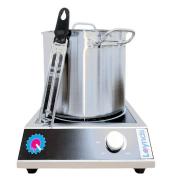

Candy Cooking Stove and Pan: (L)400mm x (W)400mm.

Cold Table: (L)1000mm x (W)500mm x (H)125mm. Hot Table: (L)1000mm x (W)500mm x (H)250mm.

Hand Turned Humbug Machine: (L)623mm x (W)220mm x (H)200mm.

Candy Makers Shears: (L)310mm x (W)100mm

Mini Hot Table

Stove, Pan & Thermometer

Candy Shears