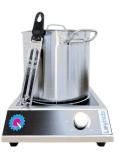

Mini Hot Table

Stove, Pan & Thermometer

Candy Shears

304 Stainless Steel

Power

Single Phase

**Product** 

Hard Candy

Output: 0 - 20Kg Per Hour

Machines included in the kit:

Candy Cooking Stove, Pan & Thermometer: