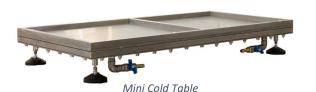

### **FEATURES**

- Capacity: up to 20kg of humbugs per hour.
- All equipment is manufactured from 304 food grade stainless steel.
- Option for hand-turned or motor-driven operation.
- Comes with a sturdy clamp for table-top anchoring.
- Overall footprint: (L)3210mm x (W)650mm x (H)750mm Individual Machine Dimensions
- **Stove and Pan**: (L)400mm x (W)400mm.
- Cold Table: (L)1000mm x (W)500mm x (H)125mm.
- Note: Table: (L)1000mm x (W)500mm x (H)250mm.
- \* Hand Turned Humbug Machine: (L)623mm x (W)220mm x (H)200mm.

Mini Cold Table: For cooling the candy batch after cooking.

Mini Hot Table: Keep the batch malleable while creating your design.

Hand Turned Humbug / Berlingot Machine: Produces the iconic candy shape.