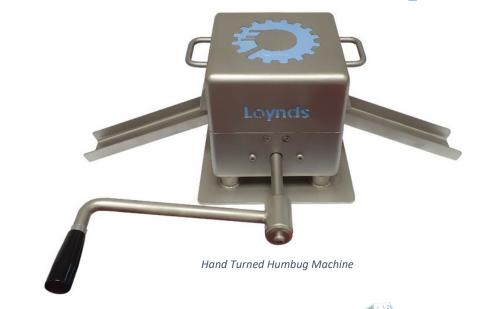

### **FEATURES**

- Capacity: up to 20kg of humbugs per hour.
- All equipment is manufactured from 304 food grade stainless steel.
- Option for hand-turned or motor-driven operation.
- Comes with a sturdy clamp for table-top anchoring.
- Overall footprint: (L)3210mm x (W)650mm x (H)750mm Individual Machine Dimensions
- **Stove and Pan**: (L)400mm x (W)400mm.
- Cold Table: (L)1000mm x (W)500mm x (H)125mm.
- Note: Table: (L)1000mm x (W)500mm x (H)250mm.
- \* Hand Turned Humbug Machine: (L)623mm x (W)220mm x (H)200mm.

Mini Cold Table: For cooling the candy batch after cooking.

Mini Hot Table: Keep the batch malleable while creating your design.

Hand Turned Humbug / Berlingot Machine: Produces the iconic candy shape.