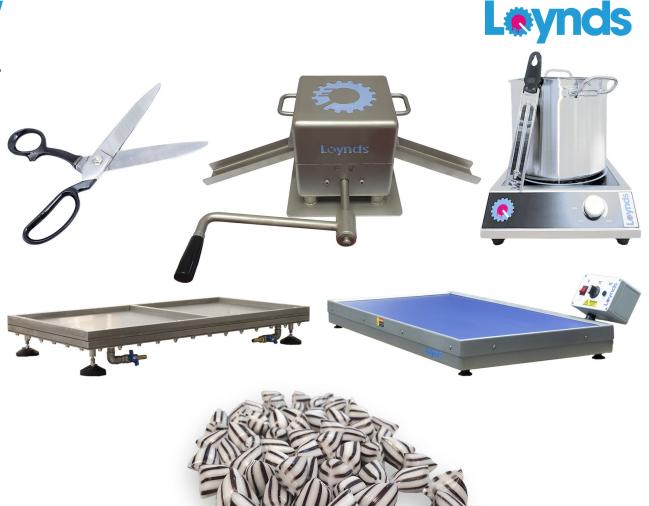

### **FEATURES**

- Capacity: up to 20kg of humbugs per hour.
- All equipment is manufactured from 304 food grade stainless steel.
- Option for hand-turned or motor-driven operation.
- Comes with a sturdy clamp for table-top anchoring.
- Overall footprint: (L)3210mm x (W)650mm x (H)750mm Individual Machine Dimensions
- **Stove and Pan**: (L)400mm x (W)400mm.
- Cold Table: (L)1000mm x (W)500mm x (H)125mm.
- Note: Table: (L)1000mm x (W)500mm x (H)250mm.
- \* Hand Turned Humbug Machine: (L)623mm x (W)220mm x (H)200mm.

Mini Hot Table

Stove, Pan & Thermometer

Candy Shears

304 Stainless Steel

Power

Single Phase

**Product** 

Hard Candy

Output: 0 - 20Kg Per Hour

Machines included in the kit:

Candy Cooking Stove, Pan & Thermometer:

Mini Cold Table: For cooling the candy batch after cooking.

Mini Hot Table: Keep the batch malleable while creating your design.

Hand Turned Humbug / Berlingot Machine: Produces the iconic candy shape.