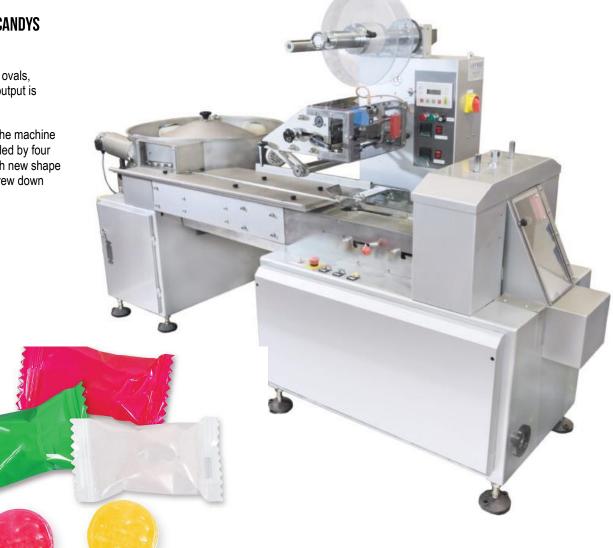

## HIGH SPEED PILLOW PACK MACHINE SUITABLE FOR WRAPPING SMALL HARD CANDYS AND SIMILAR PRODUCTS

The Candy Mini Wrap packaging machine is suitable for wrapping small (rounds, balls, ovals, oblongs, squares etc). The machine comes complete with a print registration unit and output is between 20 - 800 wraps per minute.

Wrapping speed is dependent on the product. Bag length is controlled via a keypad. The machine is fitted with a product counter and wrapping speed indicator. Superior feeding is provided by four independently driven brush motor units. The machine can be set for various sizes. Each new shape will require a separate feed plate. The machine is supplied mounted on wheels with screw down anchor feet.

#### FEATURES

- Vibratory feeding hopper
- Multi brush plate feed system
- Print registration unit for running printed films
- Wrapping counter
- Speed: 800 packs/min
- Product length range:42-80mm
- Max Product Height: 25mm