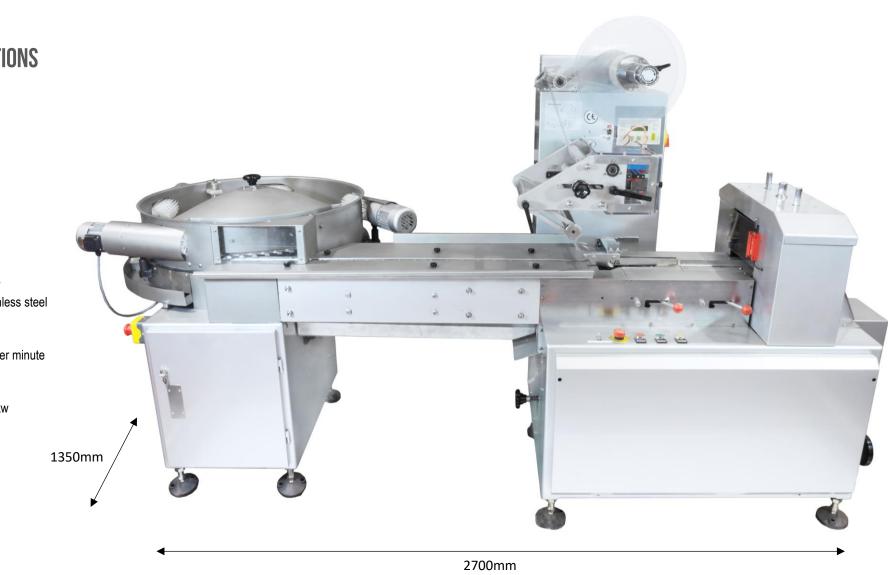

## Overall Length 2700mm

Overall Width 1350mm

**Overall Height** 1450mm

Material Painted steel body Contact parts stainless steel

**Speed** Up to 800 wraps per minute

**Power** 220v or 100v, 3.5kw

Weight 800Kg