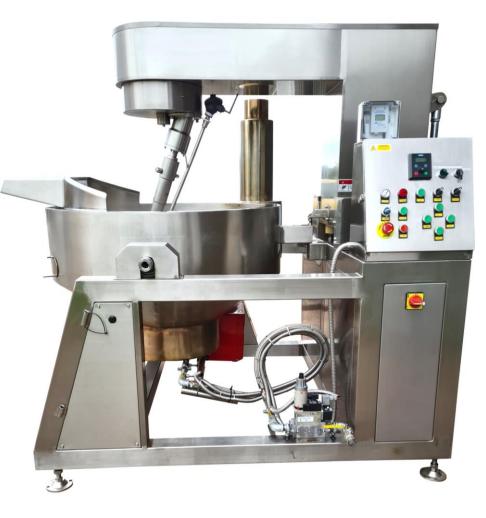

### GAS-POWERED COOKING WITH AUTOMATED FEATURES INCLUDING PRODUCT DISCHARGE, STIRRING AND TEMPERATURE CONTROL.

Our range of gas-powered open pan candy cooking kettles, models GC01, GC02, and GC03, are engineered for precision and efficiency in confectionery manufacturing. These kettles are ideal for creating a variety of confections including hard candy, fudge, toffee, chews, and fondants. Their versatile design also makes them suitable for other industries requiring rapid, stirred cooking processes.

### FEATURES

- Pan Capacity: The cooking kettle comes in three sizes depending on your production needs, choose from brim capacities of 100 litres, 200 litres, or 300 litres.
- Temperature Control: Equipped with a wireless temperature probe, the kettle ensures precise temperature monitoring with readouts up to 350°C, essential for maintaining the quality of your confectionery products.
- Adjustable Stirring Speed: The fully adjustable stirring speed enables maximum control over the cooking process, ensuring consistency and quality in every batch.
- Hydraulic Stirrer Adjustment: The stirrers can be effortlessly raised or lowered via hydraulics from the control panel, enhancing operational efficiency and safety.
- Hydraulic Pan Tilting Mechanism: The pan can be tilted hydraulically, facilitating easy discharge of the cooked confectionery.
- Material: Constructed from 304 grade stainless steel, the cooking kettle assures durability and compliance with food safety standards.
- Gas Burner: Fitted with a Riello 40 gas burner, the kettle offers superior heating efficiency, ensuring a rapid and even cooking process.