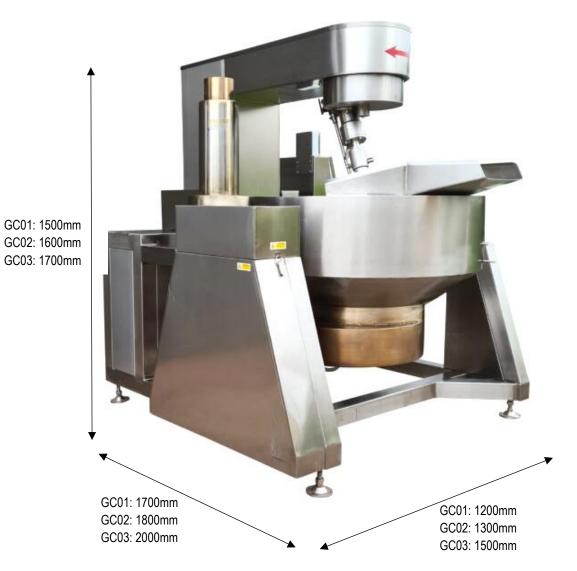

### **SPECIFICATIONS**

**Overall Length** 

GC01: 1700mm GC02: 1800mm GC03: 2000mm Weight GC01: 790Kg GC02: 920Kg GC03: 1050Kg

Overall Width GC01: 1200mm GC02: 1300mm

**Products** Hard Candy, Fudge, Toffee, Chews, and Fondants.

#### **Overall Height**

GC03: 1500mm

GC01: 1500mm GC02: 1600mm GC03: 1700mm

Material

304 Stainless Steel.

#### Capacity

GC01: 100L GC02: 200L GC03: 300L Power 1.5kW