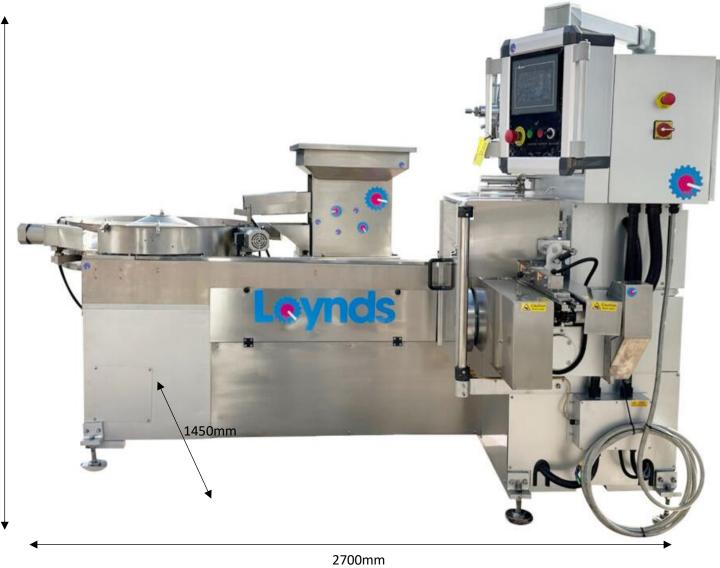

### **SPECIFICATIONS**

**Overall Length** 

2450mm

**Overall Width** 

2070mm

**Overall Height** 

1720mm

Material

Stainless Steel

1350mm

Speed

Up to 300 pieces per minute

Power

3Kw

Weight

1500Kg