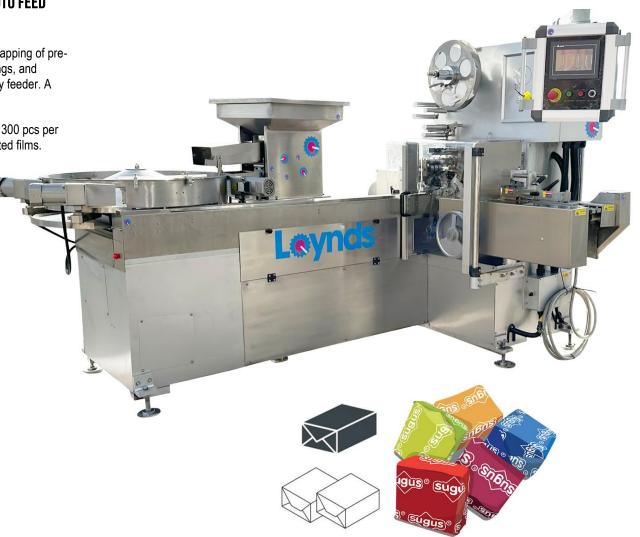

# AUTO FEED FOLD WRAPPER FOR PRE FORMED CONFECTIONERY — FW02

### FOLD WRAPPING MACHINE FOR PRE-FORMED CANDIES WITH VIBRATORY AUTO FEED SYSTEM

The FW02 Fold Wrapping machine is designed for the automatic feeding and fold wrapping of preformed candies. It's suited for various product shapes such as cubes, squares, oblongs, and rectangles with flat bottoms. Product is loaded directly into the hopper of the vibratory feeder. A sensor then controls the feed of product into the feed plate.

The machine creates a single point under fold wrap and can wrap at speeds of up to 300 pcs per minute. The machine includes a print registration unit for automatic alignment of printed films.

#### **FEATURES**

- Speed: wrap up to 300 candies per minute.
- **Automatic Feed Model**: Includes a vibratory feeder and a feed plate for auto feeding of product into the wrapping head.
- Print Registration Unit: For aligning printed films onto the product
- Product Size Flexibility: