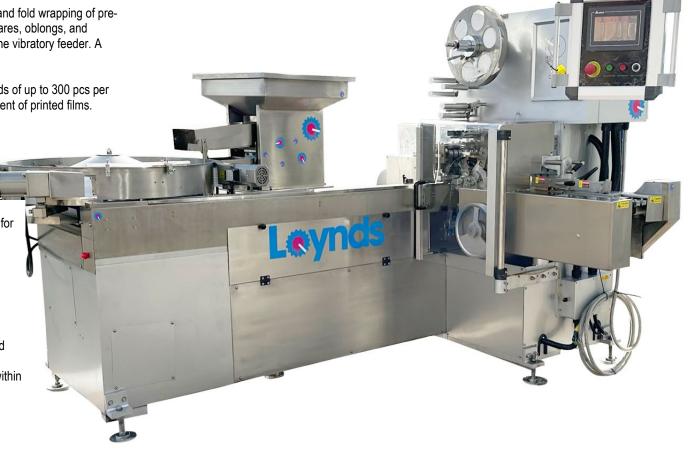

## FOLD WRAPPING MACHINE FOR PRE-FORMED CANDIES WITH VIBRATORY AUTO FEED SYSTEM

The FW02 Fold Wrapping machine is designed for the automatic feeding and fold wrapping of preformed candies. It's suited for various product shapes such as cubes, squares, oblongs, and rectangles with flat bottoms. Product is loaded directly into the hopper of the vibratory feeder. A sensor then controls the feed of product into the feed plate.

The machine creates a single point under fold wrap and can wrap at speeds of up to 300 pcs per minute. The machine includes a print registration unit for automatic alignment of printed films.

#### **FEATURES**

- Speed: wrap up to 300 candies per minute.
- Automatic Feed Model: Includes a vibratory feeder and a feed plate for auto feeding of product into the wrapping head.
- Print Registration Unit: For aligning printed films onto the product
- Product Size Flexibility: