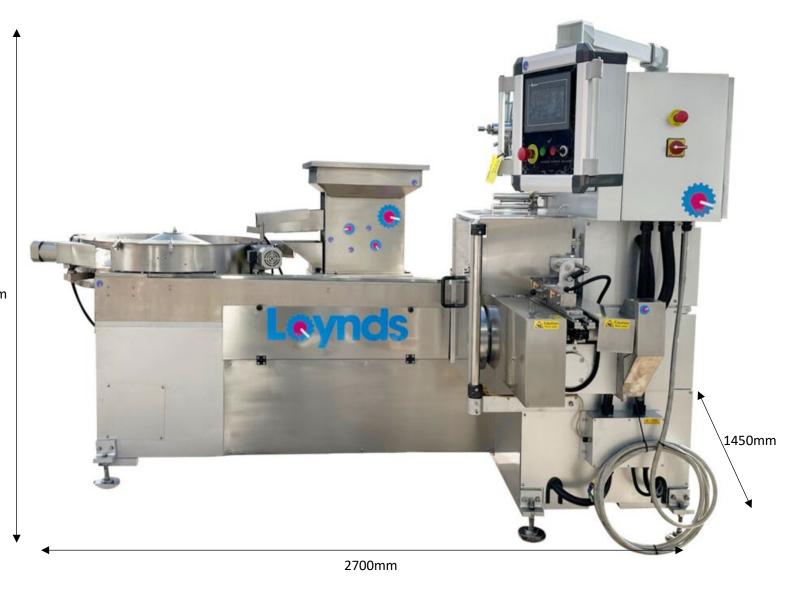

## **SPECIFICATIONS**

**Overall Length** 

2450mm

**Overall Width** 

2070mm

**Overall Height** 

1720mm

Material

Stainless Steel

1350mm

Speed

Up to 300 pieces per minute

Power

3Kw

Weight

1500Kg