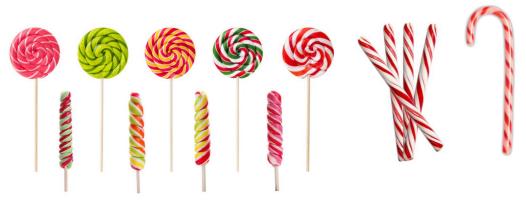

The Stick-master Machine is essential for low to medium volume manufacturing of a range of twisted candy rope products that can be made into poles or shaped handmade products like twirly pops, candy canes or swirly lollipops.

Candy Canes, Twirly Lollipops, and Traditional Candy Sticks.