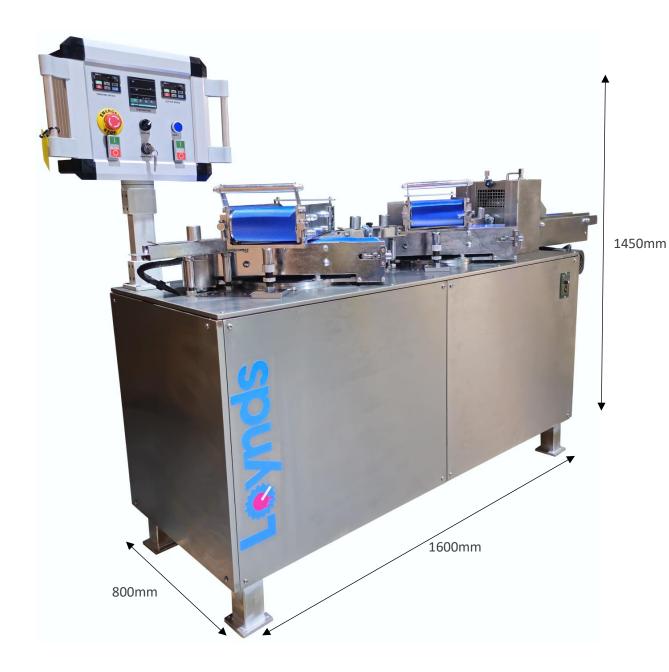

### **SPECIFICATIONS**

**Overall Length** 

1600mm

**Overall Width** 

800mm

**Overall Height** 

1450mm

Material

Food-Grade 304 Stainless Steel

Capacity

10 – 200 Pieces per minute (dependant on length)

Power

3kW

Weight

465Kg

**Products** 