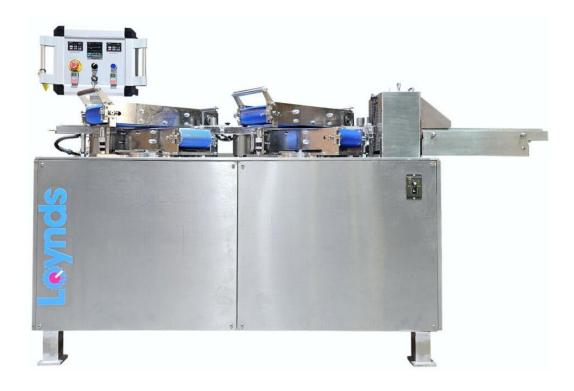

### STICK-MASTER MACHINE – SMO1

## DESIGNED FOR THE AUTOMATED TWISTING AND CUTTING OF A CANDY ROPE INTO UNIFORM LENGTHS.

The Loynds SM01 Stick-master is engineered for the automatic cutting and twisting of a candy rope to produce uniform and consistent lengths of candy. The machine is primarily used for the manufacturing of candy canes, twirly lollipops and traditional candy sticks. It can produce up to 200 pieces of cut candy per minute (dependant on the final piece size).

At the infeed of the machine, a candy rope—ideally fed through a rope sizer—enters the Stick-master's two twisting conveyors. Here the machine twists the candy to create a spiral pattern along the length of the rope.

Post-twisting, the candy rope advances to the rotary cutting station. Operating at variable speeds between 10 and 200 cuts per minute, this station cuts the candy rope into consistently sized Candy Bars or Candy Poles. The cut pieces then exit the machine via the outfeed conveyor.