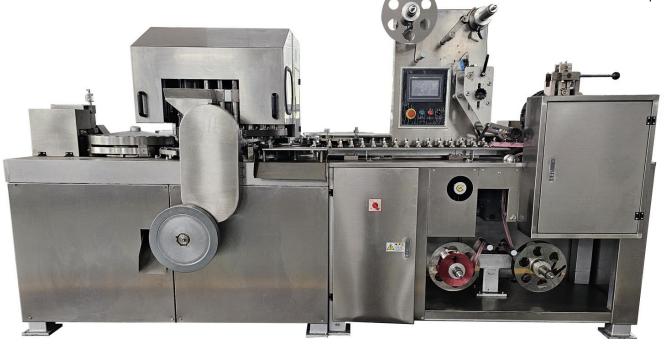

### FLAT LOLLIPOP MACHINE — FLO1

### FOR FORMING, STICK INSERTING AND WRAPPING FLAT LOLLIPOPS AT 350 PPM

The flat lollipop machine handles each stage of the process, from cutting the candy rope, inserting the stick, forming the lollipop, and wrapping it in a sandwich style wrapper. The machine provides adjustment to the thickness of the lollipop meaning you can control the weight of each lollipop.

The lollipop machine incorporates a print registration system to allow control over the position of the packaging design on the product. It accommodates lollipop shapes, up to a maximum diameter of 40mm, and a lollipop stick size up to 90mm. This equipment features dual upper and lower film rollers, designed for efficient roll changeover, reducing downtime in a production setting.

#### **FEATURES**

- Automated Processes: Manages each stage of lollipop production from cutting the candy rope to inserting the stick, forming the lollipop, and wrapping.
- Wrap Style: Sandwich style wrap (heat sealed)
- Customisable Candy Production: Adjust the thickness of each lollipop, allowing for control over the weight.
- Print Registration System: Centrally locates logos on printed film, contributing to a professional finish of your candy products.
- **Versatile Design Accommodation:** Accepts your chosen design for lollipop shapes up to a maximum diameter of 40mm and a stick size of up to 90mm.
- Dual Upper and Lower Film Rollers: Designed for swift roll changeover, reducing downtime, and boosting productivity.
- Optional Add-ons: Can be supplemented with a batch roller and rope sizer, according to your requirements. Various cooling options are available upon request.