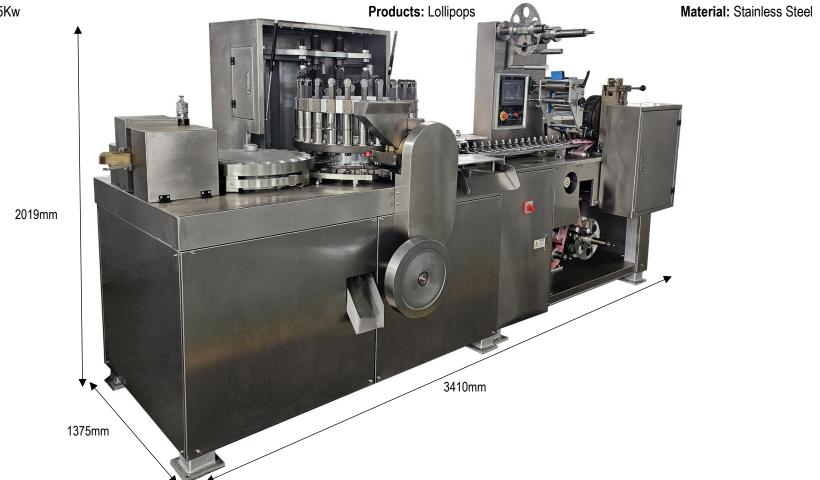

### FLAT LOLLIPOP MACHINE — FLO1

## **SPECIFICATIONS**

Weight: 3200Kg **Dimensions:** (L) 3410mm x (W)1375mm x (H)2019mm Speed: 325 Pcs per minute

Power: 3.5Kw