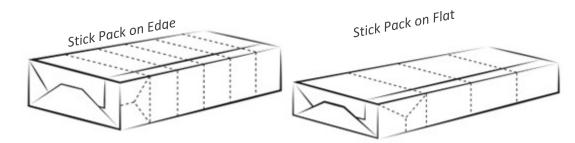

This system is designed to integrate seamlessly with cut and fold wrapping machines, facilitating the automated grouping of confectionery into organized stick packs. It arranges each candy with precision—whether placed on edge or on flat into the packaging.