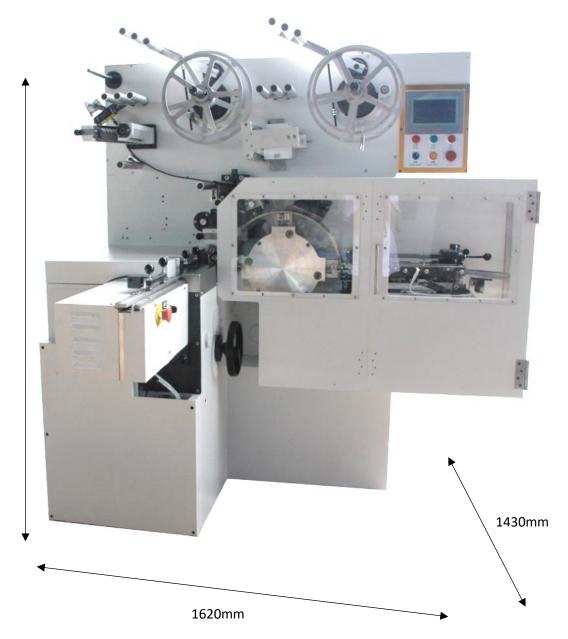

### **SPECIFICATIONS**

Overall Length 1620mm

Overall Width 1430mm

Overall Height 1900mm

1900mm

Material Cast Steel, Painted Contact parts food grade Stainless Steel.

**Capacity** 65 Stick packs per minute (depending on product).