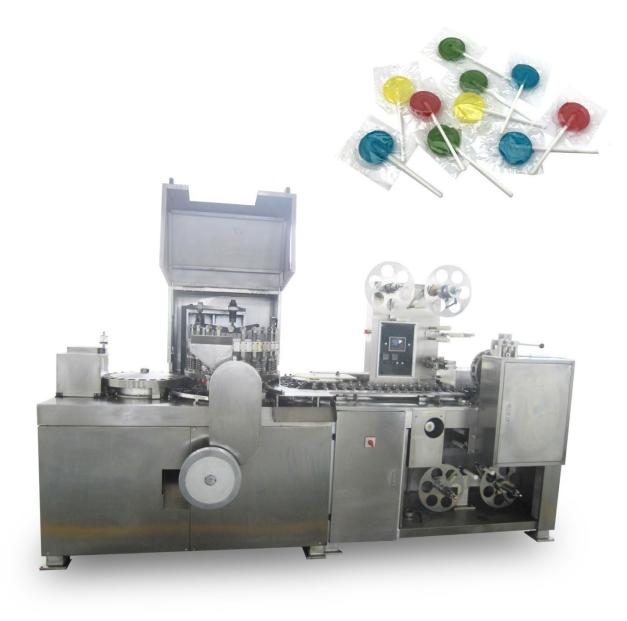

### FLAT LOLLIPOP MACHINE - FLM01

The flat lollipop machine handles each stage of the process – cutting the candy rope, inserting the stick, forming the lollipop, and wrapping it in a sandwich style wrapper. The machine provides adjustment to the thickness of the lollipop meaning you can control the weight of each pop.

The lollipop machine incorporates a print registration system to allow control over the position of the packaging design on the product. It accommodates lollipop shapes, up to a maximum diameter of 40mm, and a lollipop stick size up to 90mm. This equipment features dual upper and lower film rollers, designed for efficient roll changeover, reducing downtime in a production setting.

#### **FEATURES**

- Automated Processes: Manages each stage of lollipop production from cutting the candy rope to inserting the stick, forming the lollipop, and wrapping.
- Wrap Style: Sandwich style wrap (heat sealed)
- Customisable Candy Production: Adjust the thickness of each lollipop, allowing for control over the weight.
- Print Registration System: Centrally locates logos on printed film, contributing to a professional finish of your candy products.
- Versatile Design Accommodation: Accepts your chosen design for lollipop shapes up to a maximum diameter of 40mm and a stick size of up to 90mm.
- Dual Upper and Lower Film Rollers: Designed for swift roll changeover, reducing downtime and boosting productivity.
- Optional Add-ons: Can be supplemented with a batch roller and rope sizer, according to your requirements. Various cooling options are available upon request.