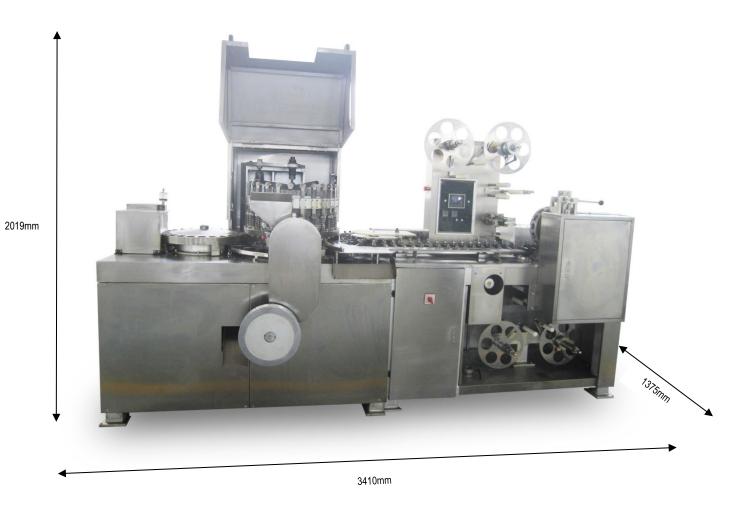

## **SPECIFICATIONS**

**Overall Height** 

2019mm

**Overall Length** 

3410mm

**Overall Width** 

1375mm

Material

Stainless Steel

Power

3.5 kW

Output

Up to 325 Lollipops per minute

Weight

3200kg

**Products** 